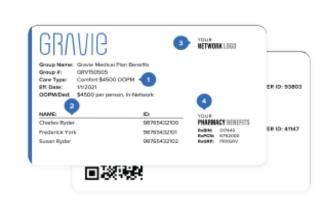

#### Navigating your ID card

#### 1. Plan Information

This section identifies some basic details, like who sponsors your health plan (your employer), and when it starts.

#### 2. Who's Covered

As the subscriber (employee), your name and unique 9-digit member ID number appear first, ending in 00. Any enrolled dependents appear below.

#### 3. Network Logos

Your primary and secondary network logos appear here.

#### 4. Pharmacy Information

Magellan Rx is the Pharmacy Benefits Manager (PBM) for your health plan. The Rx numbers are used by pharmacists to verify your prescription coverage and submit pharmacy claims. Your provider will use your ID card to verify benefits and submit claims for processing. Have it on hand when you access care.